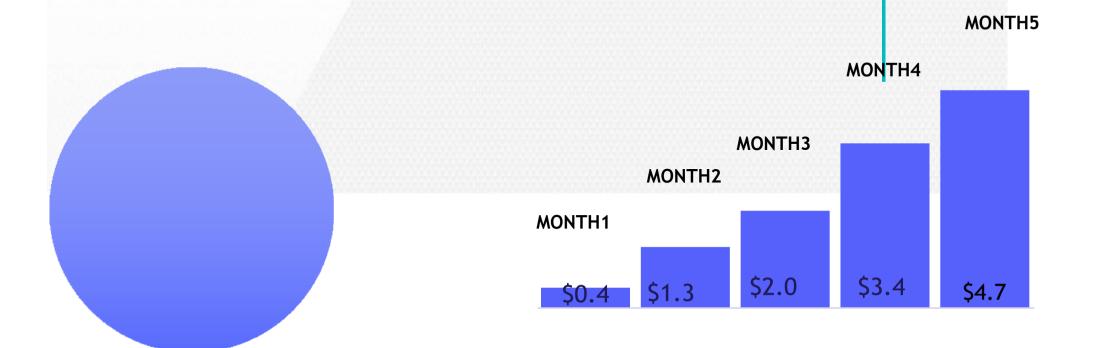

# Continuously Growing AUM to December 21, 2021

Currentrun-rate+\$1billion net new deposits for quarter ended December 31, 2021

Break out Revenue Growth Calendar 2022 vs 2023

\$415 million in calendar 2023 up from \$6.6 million in calendar 2022